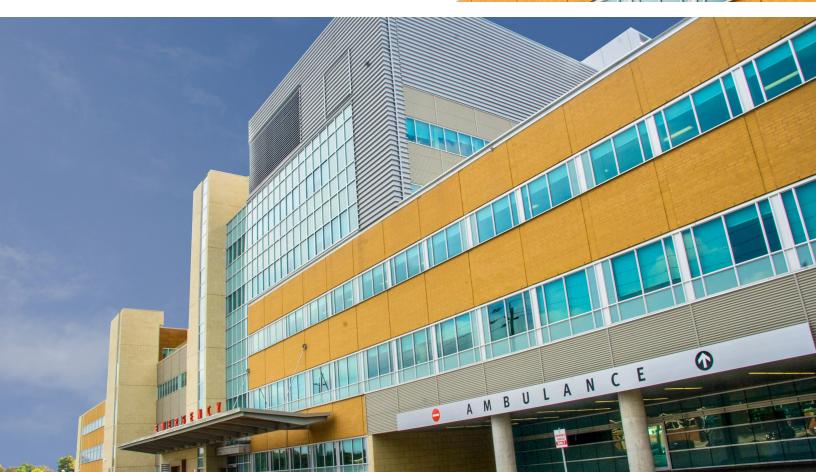

## **Bluewater Health**

Location: Sarnia, ON

Client: Bluewater Health

Construction Manager: EllisDon

## Architect: Farrow Partnership/Stantec Architecture

This project included 145,000 sq. ft. of renovated space to the main hospital and a 325,000 sq. ft. new addition. It includes sustainable features a green roof; a central atrium with glazing and sharing devices to realize passive solar gains; a high R-value building envelope; coordinated modular wall and furniture systems; and the establishment of strategic corporate partnerships. The project was Ontario's first LEED certified acute care facility.